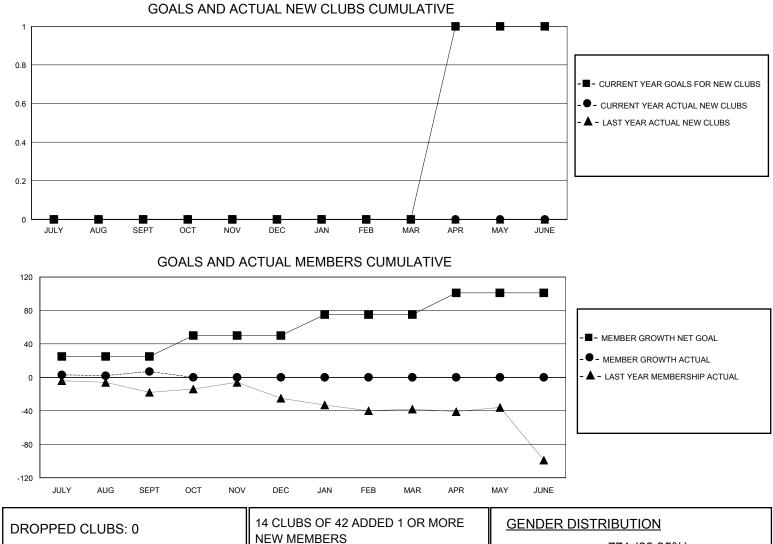

## MONTHLY MEMBERSHIP PROGRESS REPORT

District 9 EC

Results as of: 9/30/2023

| GMT:          |               | GMT CA      |               |                       |                         |                         |                                                    |  |  |
|---------------|---------------|-------------|---------------|-----------------------|-------------------------|-------------------------|----------------------------------------------------|--|--|
|               | Club          | S           |               | Members               |                         |                         |                                                    |  |  |
|               | RESULTS FOR   | R 2023-2024 |               | RESULTS FOR 2023-2024 |                         |                         |                                                    |  |  |
| QUARTER       | NEW CLUB GOAL | NEW CLUBS   | DROPPED CLUBS | QUARTER               | IBER GROWTH NET<br>GOAL | MEMBER GROWTH<br>ACTUAL | DROPPED<br>MEMBERS ACTUAL<br>(including transfers) |  |  |
| JULY/AUG/SEPT | 0             | 0           | 0             | JULY/AUG/SEPT         | 25                      | 25                      | 17                                                 |  |  |
| OCT/NOV/DEC   | 0             | 0           | 0             | OCT/NOV/DEC           | 25                      | 0                       | 0                                                  |  |  |
| JAN/FEB/MAR   | 0             | 0           | 0             | JAN/FEB/MAR           | 25                      | 0                       | 0                                                  |  |  |
| APR/MAY/JUNE  | 1             | 0           | 0             | APR/MAY/JUNE          | 26                      | 0                       | 0                                                  |  |  |
|               |               |             |               |                       |                         |                         |                                                    |  |  |

| DROPPED CLUBS: 0 |    | 14 CLUBS OF 42 ADDED 1 OR MORE<br>NEW MEMBERS | GENDER DISTRIBUTIONMALE771 (68.35%) |              |     |
|------------------|----|-----------------------------------------------|-------------------------------------|--------------|-----|
| DROPPED MEMBERS  |    |                                               | FEMALE                              | 357 (31.65%) |     |
| DECEASED         | 2  | CLICK HERE FOR CUMULATIVE                     | TOTAL FAMILY UNIT MEMBERS           |              | 298 |
| CLUB CANCELLED 0 |    | MEMBERSHIP DATA                               |                                     |              |     |
| OTHER            | 15 |                                               | FAMILY MEMBERS PAYING HALF          |              | 153 |
| TOTAL            | 17 |                                               |                                     |              |     |